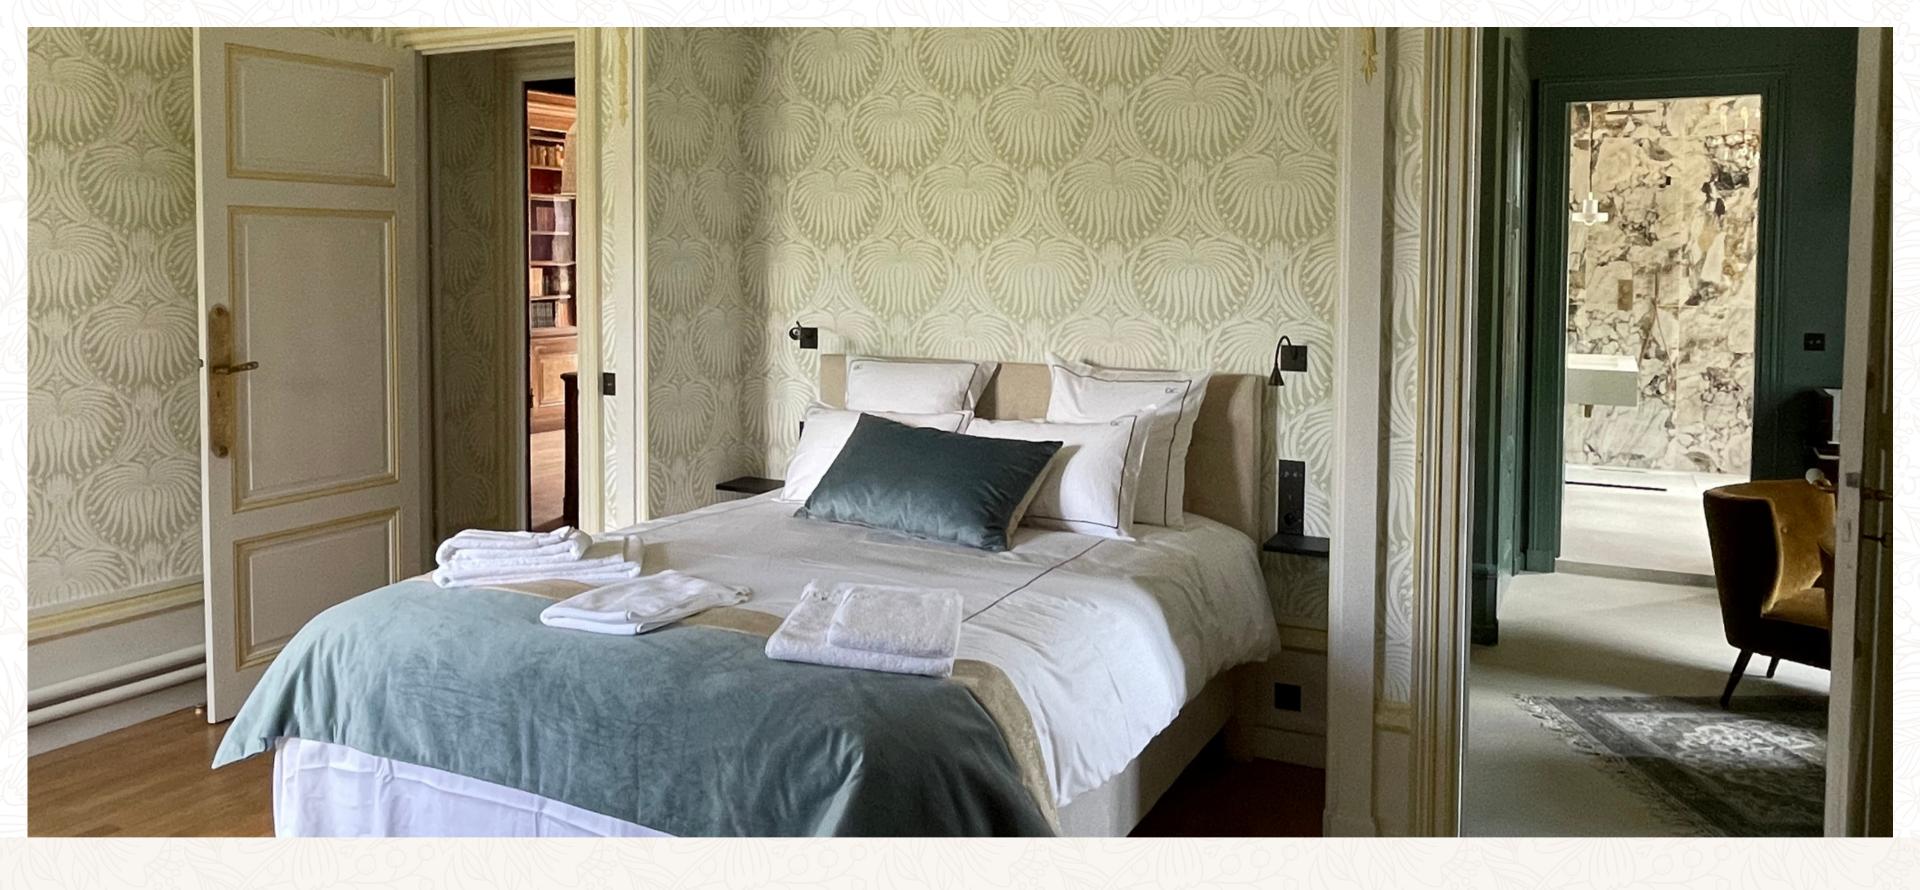

| SPACE | QUANTITY | SURFACE  | PRIVATE BATHROOM | PRIVATE TOILET | TOTAL N° OF GUESTS |
|-------|----------|----------|------------------|----------------|--------------------|
| Rooms | 7        | 20-30 m2 | yes              | yes            | up to 14           |