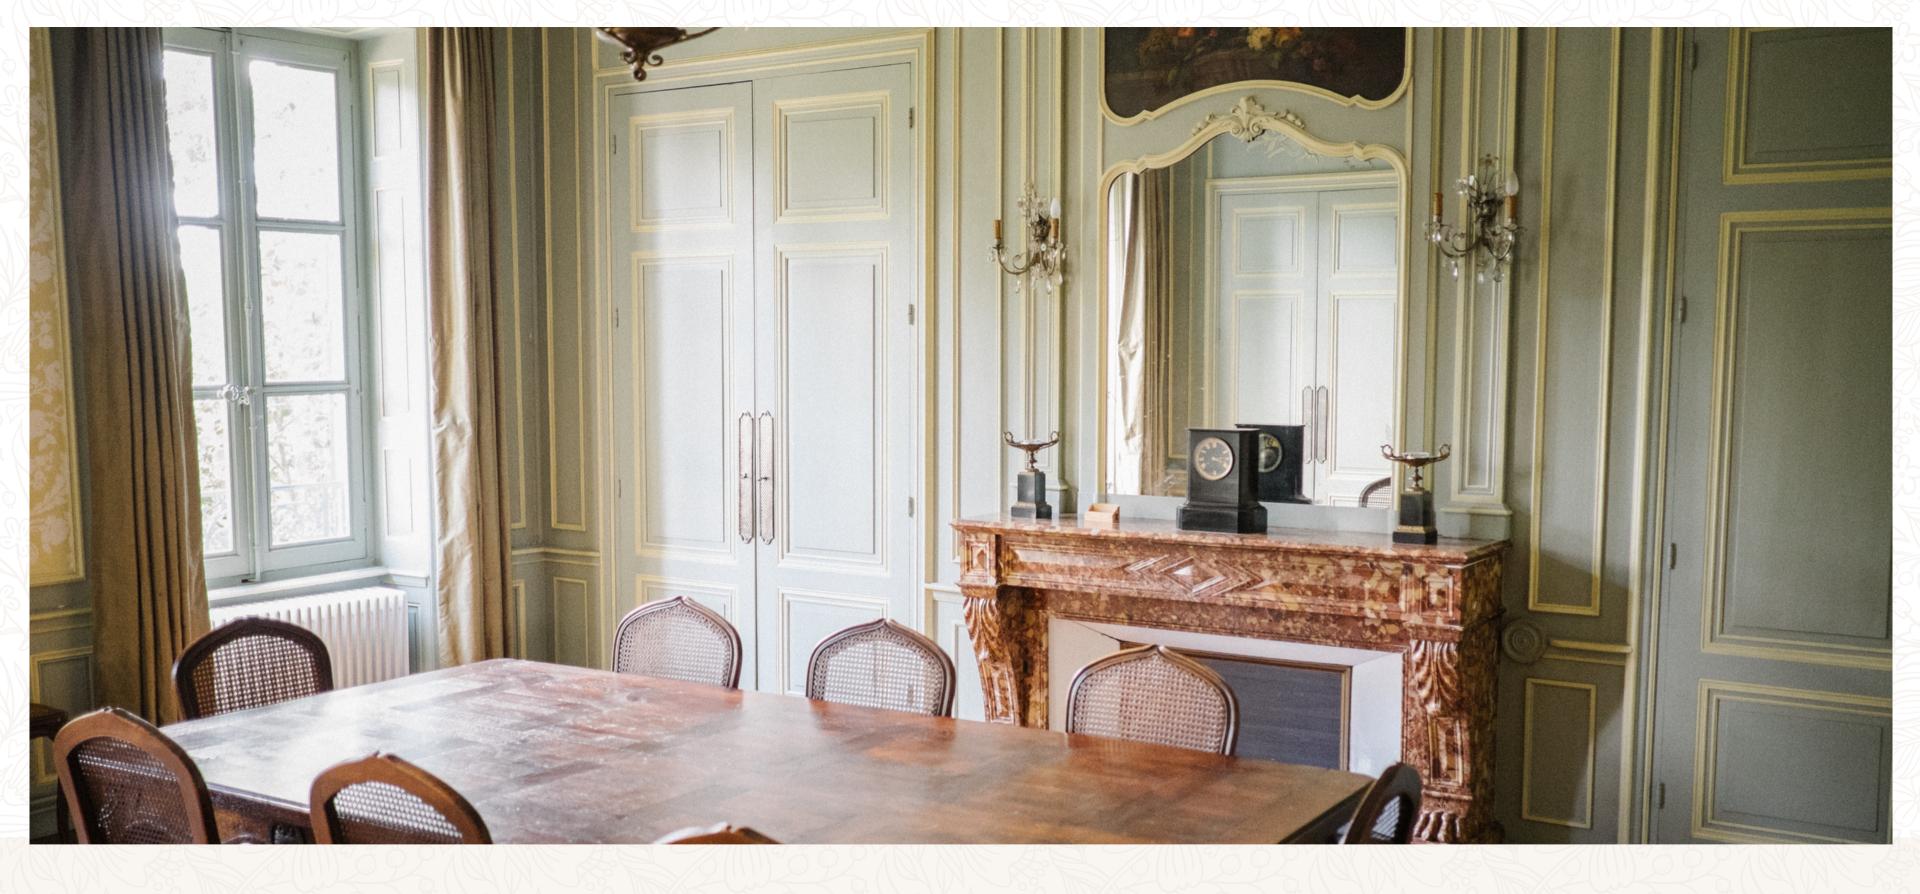

| SPACE | QUANTITY | SURFACE  | PRIVATE BATHROOM | PRIVATE TOILET | TOTAL N° OF GUESTS |
|-------|----------|----------|------------------|----------------|--------------------|
| Rooms | 7        | 20-30 m2 | yes              | yes            | up to 14           |